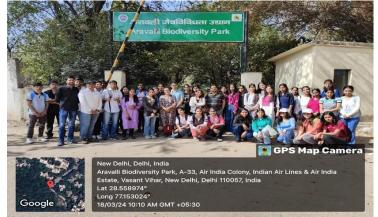

PICTURES

New Delhi, Delhi India Porvi Apartments, HBS3+P2P, Poorvi Marg, Block D, Vasant Vihar, New Delhi, Delhi 110057, India Lat 28.556008\* Log 27.152451\* 18/03/24.10:15 AM GMT +05:30

Pic 1. Group photo of the faculties and students of botany department at the beginning of the field trip in front of the park gate