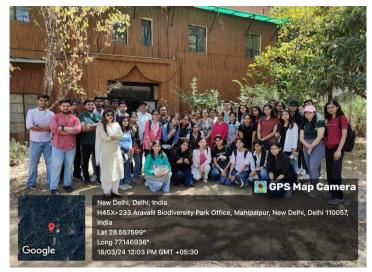

Pic 5. Ma'am interacting with the students in the orchid conservatory, Aravalli Biodiversity Park

Pic 6. The group photo of all the attendees of the field trip taken in front of the park office at the end of the field trip