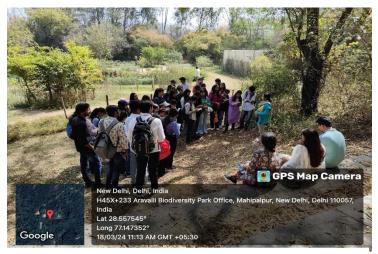

Pic 5. Ma'am interacting with the students in the orchid conservatory, Aravalli Biodiversity Park

Pic 6. The group photo of all the attendees of the field trip taken in front of the park office at the end of the field trip