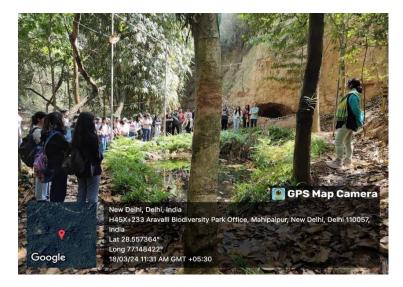

Pic 3. Madam briefing the students about the history and conservation status of the biodiversity park

Pic 4. Ma'am explaining the students about the importance of the butterfly conservatory in the park